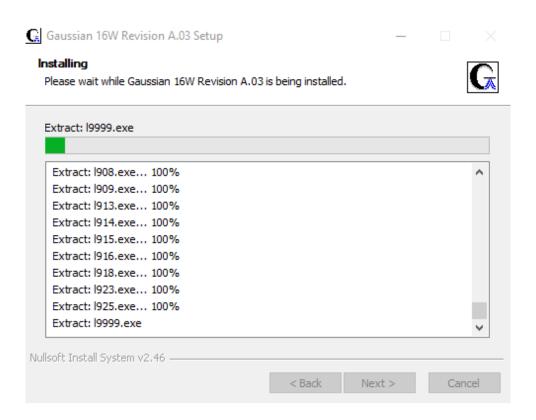

**Step 3:** Once serial number is validated, follow on screen instructions and tick all on-screen options.

**Step 4:** Choose the Scratch Directory. Otherwise select default

**Step 5:** Gaussian 16W Revision A.03 is successfully installed.