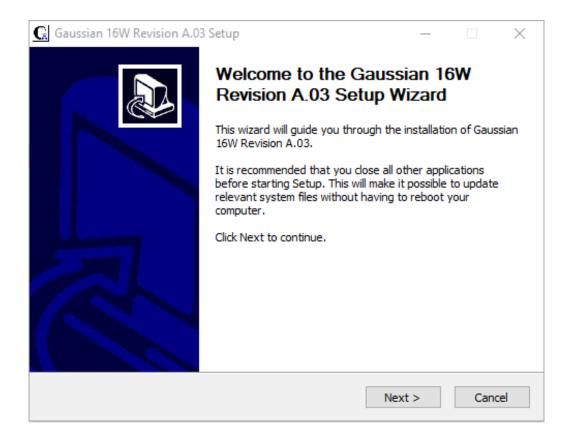

### **Gaussian 16 Installation**

**Step1:** Insert the Gaussian 16 CD in your computer. Open the Gaussian folder. Run the Setup as administrator.

Setup the Gaussian 16W Revision A.03 or later Wizard.

Step 2: Enter your name, company or institution details and serial number.