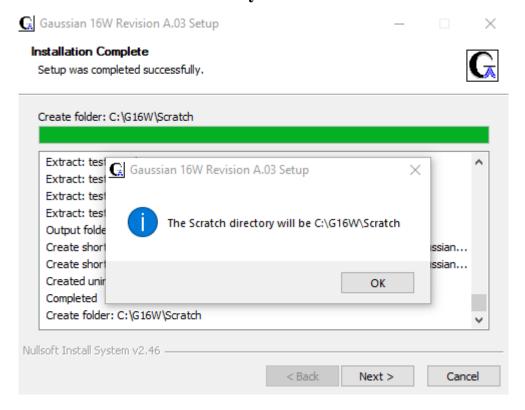

**Step 3:** Once serial number is validated, follow on screen instructions and tick all on-screen options.

**Step 4:** Choose the Scratch Directory. Otherwise select default

**Step 5:** Gaussian 16W Revision A.03 is successfully installed.