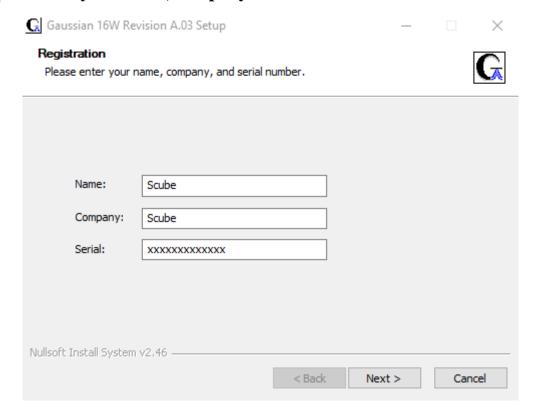

### **Gaussian 16 Installation**

**Step1:** Insert the Gaussian 16 CD in your computer. Open the Gaussian folder. Run the Setup as administrator.

Setup the Gaussian 16W Revision A.03 or later Wizard.

Step 2: Enter your name, company or institution details and serial number.