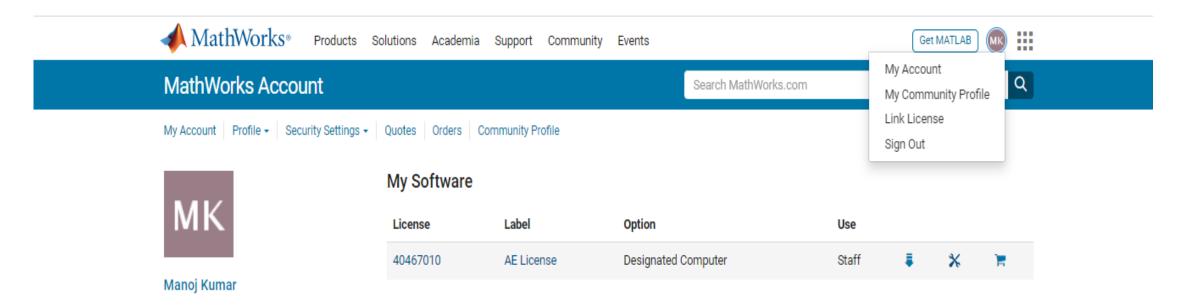

## MATLAB Installation Steps:

- 1. Creating MathWorks Account using DU-MathWorks portal <a href="https://in.mathworks.com/academia/tah-portal/university-of-delhi-40795990.html">https://in.mathworks.com/academia/tah-portal/university-of-delhi-40795990.html</a>
- 2. Login into your MathWorks Account using <a href="www.mathworks.com">www.mathworks.com</a>
- 3. Click on My account as to see your MATLAB License: