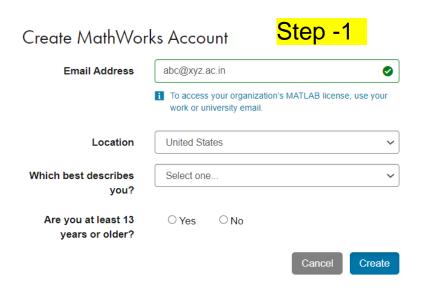

o, Raspberry Pi etc.



University & lab computers



Personal Computers & Mobile Devices



Online access



Self-paced online learning



Cloud Storage & Sharing



Low-cost hardware support



# How can I get access to MATLAB?

All that is needed is your Institute/University provided student email ID.

### Install on your PC

- All products available offline, no internet needed
- All toolboxes supported
- Hardware Connectivity & Code Generation supported

#### Access MATLAB Online

- Works on browser, no installation or downloads necessary
- Not all toolboxes are supported, no hardware connectivity (other than webcam & Raspberry Pi)

# Access MATLAB at Delhi University





https://in.mathworks.com/academia/tah-portal/university-of-delhi-40795990.html



# Creating a MathWorks Account



#### Visit- mathworks.com

#### Step - 2

#### Verify your email address

- 1. Go to your inbox for abc@xyz.ac.in.
- 2. Click the link in the email we sent you.

#### Didn't receive the email?

- · Check your spam folder.
- · Send me the email again.
- If you still have not received the email, see Email Verification or contact Customer Support.

#### Step - 3

Sign in to your MathWorks Account or create a new one.





## MATLAB Installation Steps:

- 1. Creating MathWorks Account using DU-MathWorks portal <a href="https://in.mathworks.com/academia/tah-portal/university-of-delhi-40795990.html">https://in.mathworks.com/academia/tah-portal/university-of-delhi-40795990.html</a>
- 2. Login into your MathWorks Account using <a href="www.mathworks.com">www.mathworks.com</a>
- 3. Click on My ac