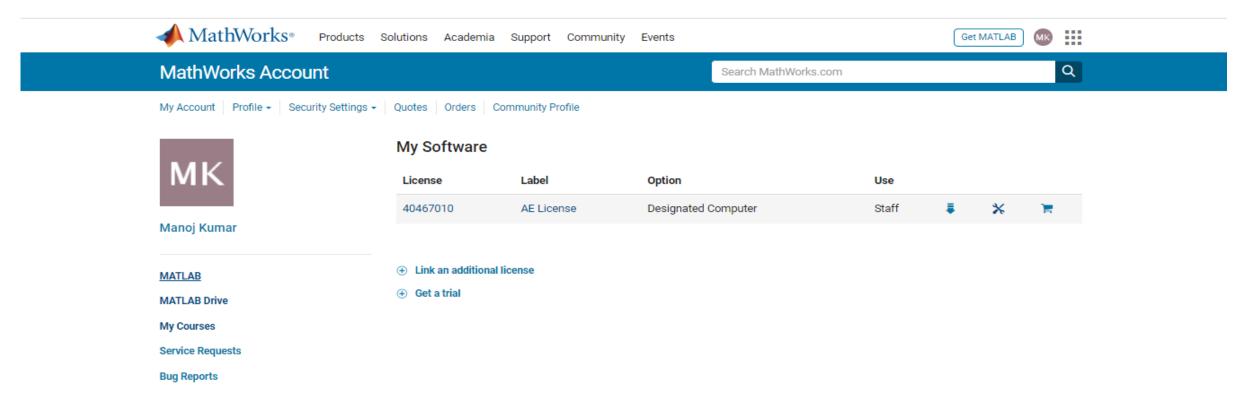

inbox for abc@xyz.ac.in.
- 2. Click the link in the email we sent you.

#### Didn't receive the email?

- · Check your spam folder.
- · Send me the email again.
- If you still have not received the email, see Email Verification or contact Customer Support.

#### Step - 3

Sign in to your MathWorks Account or create a new one.





## MATLAB Installation Steps:

- 1. Creating MathWorks Account using DU-MathWorks portal <a href="https://in.mathworks.com/academia/tah-portal/university-of-delhi-40795990.html">https://in.mathworks.com/academia/tah-portal/university-of-delhi-40795990.html</a>
- 2. Login into your MathWorks Account using <a href="www.mathworks.com">www.mathworks.com</a>
- 3. Click on My account as to see your MATLAB License:





### Cont...

4. Click on MATLAB as shown below:





### Cont ...

5. Click on Install MATLAB and download Installer for Windows/macOS/Linux Run Installer and follow online instruction





### Cont...

MATLAB Installation Video Guide:

https://in.mathworks.com/videos/install-an-individual-license-1600161913134.html

**Note:** If you have already installed previous MATLAB License version to Update License file-

- Launch MATLAB
- Select Activate MATLAB using Internet option
- Provide your MathWorks Account details



### Some Useful Links:

- MATLAB Installation Video Guide: <a href="https://in.mathworks.com/videos/install-an-individual-license-1600161913134.html?s\_tid=vid\_pers\_recs">https://in.mathworks.com/videos/install-an-individual-license-1600161913134.html?s\_tid=vid\_pers\_recs</a>
- Access MATLAB Online: <a href="https://in.m