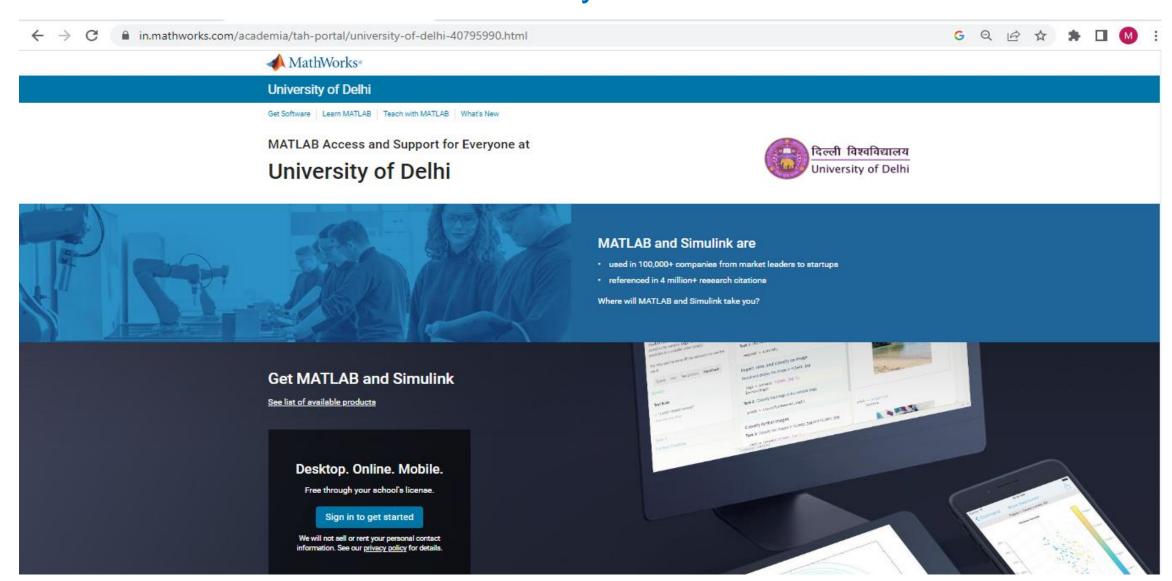

# Access MATLAB at Delhi University

https://in.mathworks.com/academia/tah-portal/university-of-delhi-40795990.html