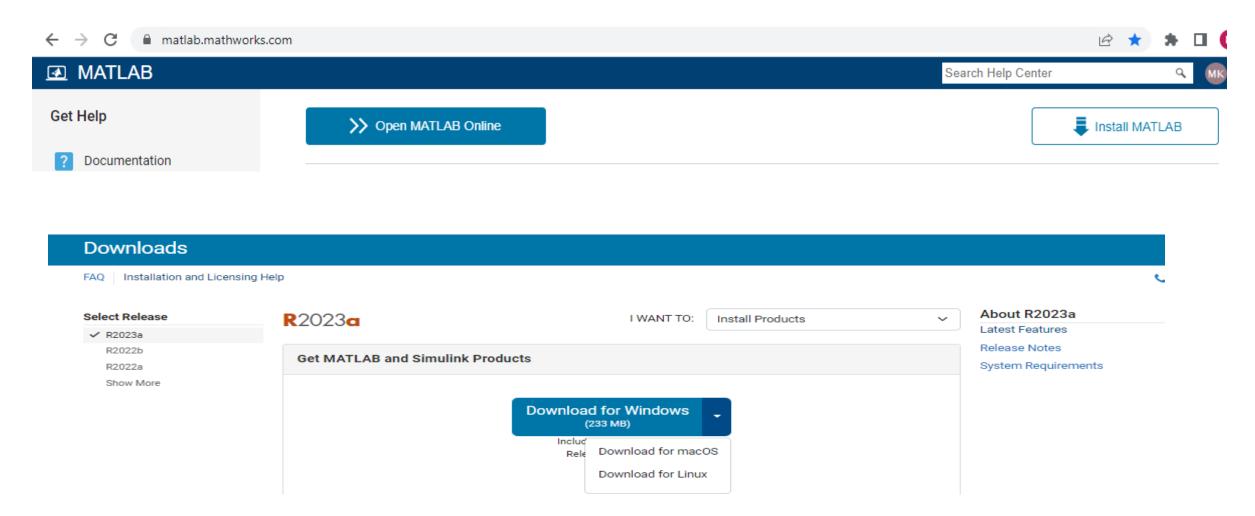

### Cont...

4. Click on MATLAB as shown below:

### Cont ...

5. Click on Install MATLAB and download Installer for Windows/macOS/Linux Run Installer and follow online instruction