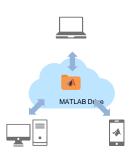

University & lab computers

Personal Computers & Mobile Devices

Online access

Self-paced online learning

Cloud Storage & Sharing

Low-cost hardware support

### **MATLAB** for Desktops

Individual access on personal and university-owned machines

#### **MATLAB Online**

Access MATLAB with a web browser

#### **MATLAB Mobile**

Access MATLAB on iOS/Android devices