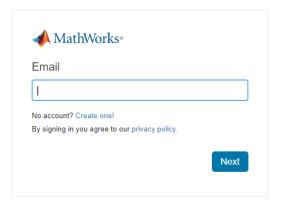

Connectivity & Code Generation supported

#### Access MATLAB Online

- Works on browser, no installation or downloads necessary
- Not all toolboxes are supported, no hardware connectivity (other than webcam & Raspberry Pi)

# Access MATLAB at Delhi University





https://in.mathworks.com/academia/tah-portal/university-of-delhi-40795990.html



# Creating a MathWorks Account



#### Visit- mathworks.com

#### Step - 2

#### Verify your email address

- 1. Go to your inbox for abc@xyz.ac.in.
- 2. Click the link in the email we sent you.

#### Didn't receive the email?

- · Check your spam folder.
- · Send me the email again.
- If you still have not received the email, see Email Verification or contact Customer Support.

#### Step - 3

Sign in to your MathWorks Account or create a new one.





## MATLAB Installation Steps:

- 1. Creating MathWorks Account using DU-MathWorks portal <a href="https://in.mathworks.com/academia/tah-portal/university-of-delhi-40795990.html">https://in.mathworks.com/academia/tah-portal/university-of-delhi-40795990.html</a>
- 2. Login into your MathWorks Account using <a href="www.mathworks.com">www.mathworks.com</a>
- 3. Click on My account as to see your MATLAB License:





### Cont...

4. Click on MATLAB as shown below:





### Cont ...

5. Click on Install MATLAB and download Installer for Windows/macOS/Linux Run Installer and follow online instruction





### Cont...

MATLAB Installation Video Guide:

https://in.mathworks.com/videos/install-an-individual-license-1600161913134.html

**Note:** If you have already installed previous MATLAB Lice