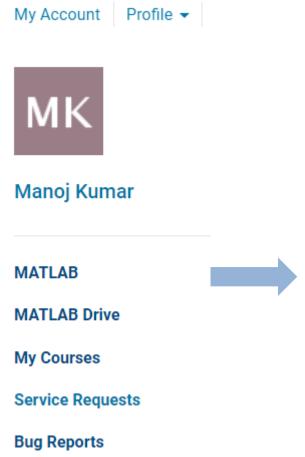

## MATLAB Installation Steps:

- 1. Creating MathWorks Account using DU-MathWorks portal <a href="https://in.mathworks.com/academia/tah-portal/university-of-delhi-40795990.html">https://in.mathworks.com/academia/tah-portal/university-of-delhi-40795990.html</a>
- 2. Login into your MathWorks Account using <a href="www.mathworks.com">www.mathworks.com</a>
- 3. Click on My account as to see your MATLAB License: