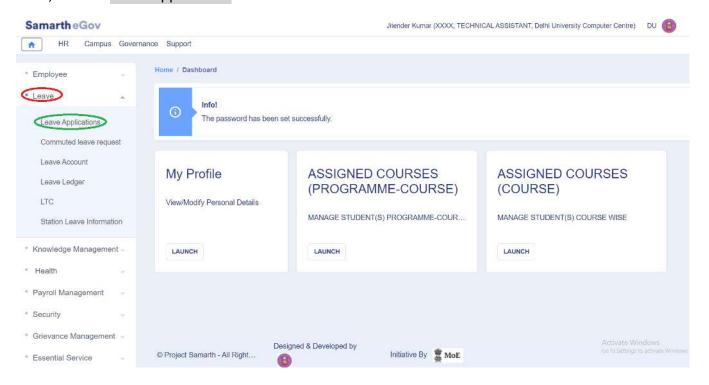

Samarth window will appear on your computer screen

#### Click on Leave TAB

Then, Click on Leave Applications