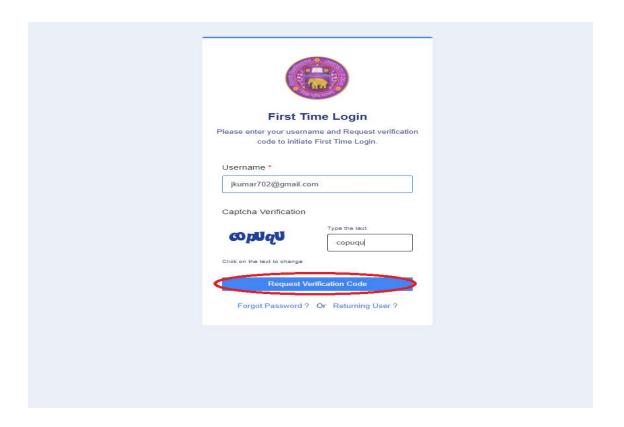

#### Step-2

Enter your registered Email and captcha text

Then, Click on Request Verification code

Enter your verification code sent to your registered Email and Mobile no. and Enter your own password

Click, Submit verification code