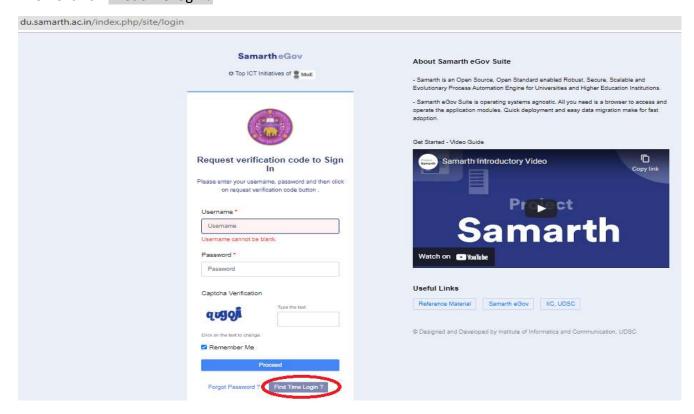

#### Step-1

Click on <a href="https://du.samarth.ac.in/index.php/site/login">https://du.samarth.ac.in/index.php/site/login</a> and login window appears on user screen.

Then Click on First time login? TAB