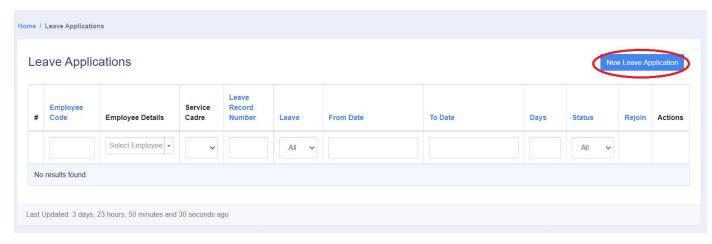

## Steps of Applying leave for Employee

#### Step-1

Click on <a href="https://du.samarth.ac.in/index.php/site/login">https://du.samarth.ac.in/index.php/site/login</a> and login window appears on user screen.

Then Click on First time login? TAB



#### Step-2

Enter your registered Email and captcha text

Then, Click on Request Verification code



Enter your verification code sent to your registered Email and Mobile no. and Enter your own password

Click, Submit verification code



Samarth window will appear on your computer screen

#### Click on Leave TAB

Then, Click on Leave Applications



# Step-5 Then, click on New Leave Application



User will apply Leave as shown below and click on save button



### Step-7

This window will appear on your computer screen

Click on submit button, your Leave Application will submit successfully.



User can also check Leave status by Clicking on Leave applications

And, For Checking Leave Account Status Click on Leave Account