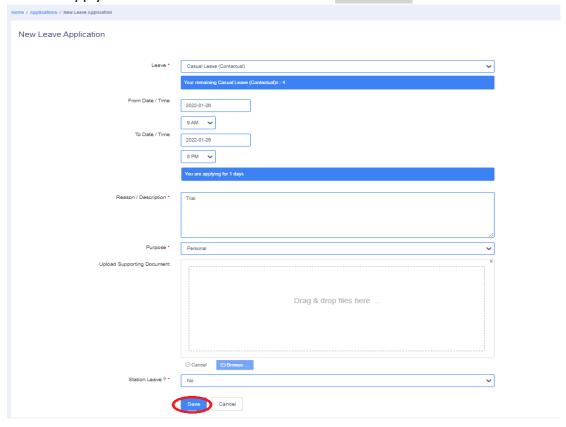

# Step-5 Then, click on New Leave Application

User will apply Leave as shown below and click on save button