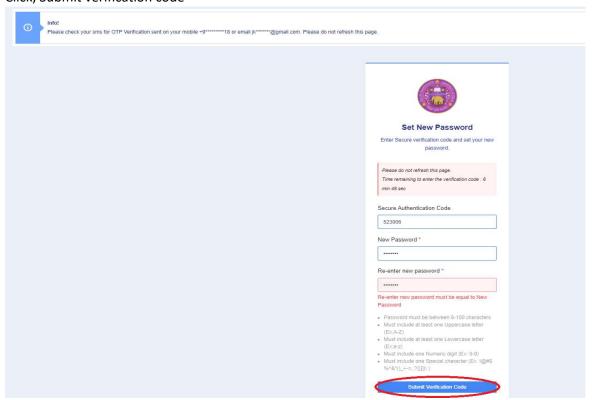

#### Step-2

Enter your registered Email and captcha text

Then, Click on Request Verification code

Enter your verification code sent to your registered Email and Mobile no. and Enter your own password

Click, Submit verification code