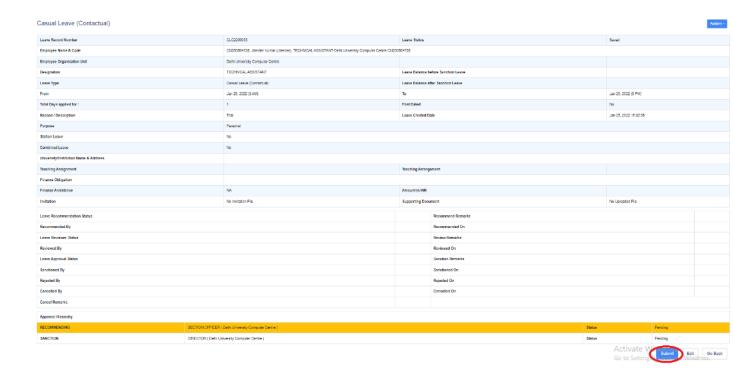

### Step-7

This window will appear on your computer screen

Click on submit button, your Leave Application will submit successfully.

User can also check Leave status by Clicking on Leave applications

And, For Checking Leave Account Status Click on Leave Account