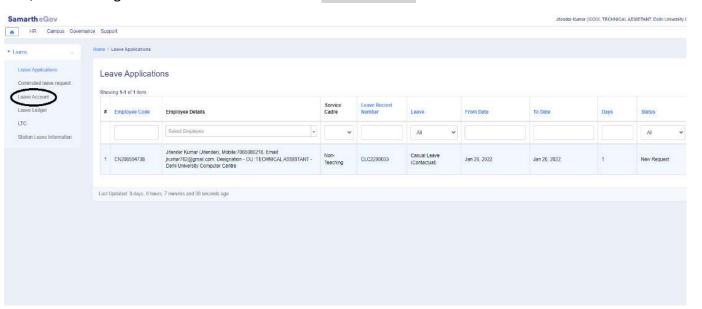

### Step-7

This window will appear on your computer screen

Click on submit button, your Leave Application will submit successfully.

User can also check Leave status by Clicking on Leave applications

And, For Checking Leave Account Status Click on Leave Account